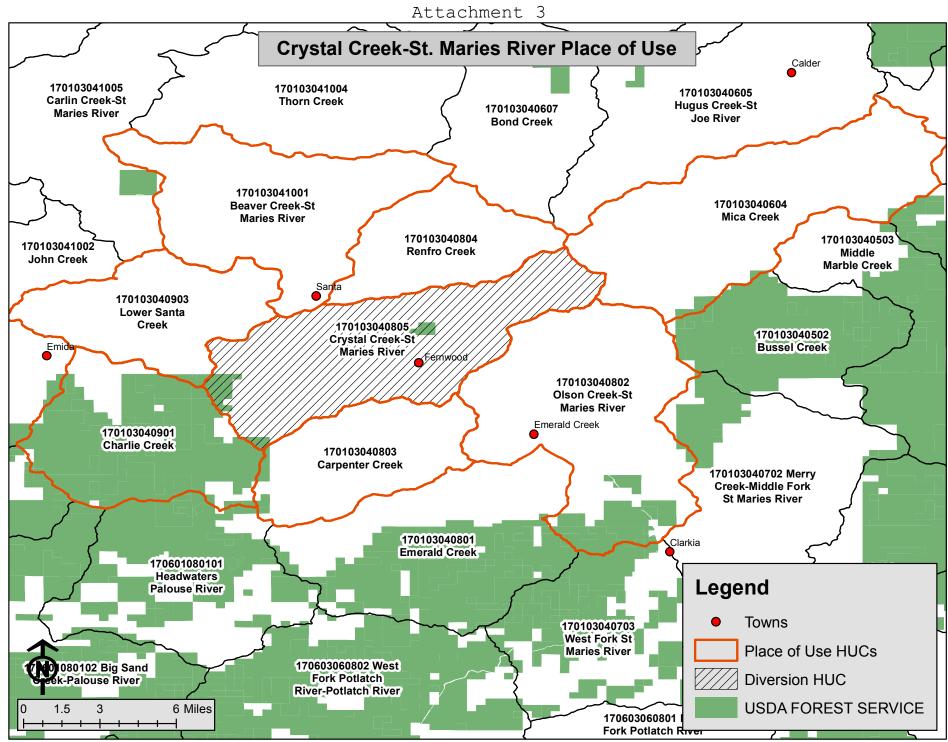

| IN THE DISTRICT COURT OF THE FIFTH JUDICIAL DISTRICT OF THE<br>STATE OF IDAHO, IN AND FOR THE COUNTY OF TWIN FALLS |                                                                                                                                                                                                                                                                                                                                                                                                                                                                                                                                                      |                                                                                                                                                                                                                                                                      |                                           |  |  |  |
|--------------------------------------------------------------------------------------------------------------------|------------------------------------------------------------------------------------------------------------------------------------------------------------------------------------------------------------------------------------------------------------------------------------------------------------------------------------------------------------------------------------------------------------------------------------------------------------------------------------------------------------------------------------------------------|----------------------------------------------------------------------------------------------------------------------------------------------------------------------------------------------------------------------------------------------------------------------|-------------------------------------------|--|--|--|
| In Re CSRBA                                                                                                        |                                                                                                                                                                                                                                                                                                                                                                                                                                                                                                                                                      | ECREE PURSUANT TO I.R.C.<br>AL RESERVED                                                                                                                                                                                                                              | P. 54(b)                                  |  |  |  |
| Case No. 49576                                                                                                     | )<br>) WATER RIGHT NO. 92-11071D                                                                                                                                                                                                                                                                                                                                                                                                                                                                                                                     |                                                                                                                                                                                                                                                                      |                                           |  |  |  |
| NAME AND ADDRESS:                                                                                                  | UNITED STATES OF AMERICA ACTING THROUGH<br>USDA FOREST SERVICE<br>550 W FORT ST MSC 033<br>BOISE ID 83724                                                                                                                                                                                                                                                                                                                                                                                                                                            |                                                                                                                                                                                                                                                                      |                                           |  |  |  |
| SOURCE:                                                                                                            | See Attachment 1, Column A TRIBUTARY: See Attachment 1, Column B<br>Sources are located on National Forest System Land in the Crystal Creek-St Mar:<br>River subwatershed (HUC12 170103040805).                                                                                                                                                                                                                                                                                                                                                      |                                                                                                                                                                                                                                                                      |                                           |  |  |  |
|                                                                                                                    |                                                                                                                                                                                                                                                                                                                                                                                                                                                                                                                                                      |                                                                                                                                                                                                                                                                      |                                           |  |  |  |
| QUANTITY:                                                                                                          | 1.000 CFS<br>1.400 AFY                                                                                                                                                                                                                                                                                                                                                                                                                                                                                                                               |                                                                                                                                                                                                                                                                      |                                           |  |  |  |
|                                                                                                                    | The quantity under this water right is limited to up to 1.400 acre feet per y<br>with a diversion rate never to exceed the lesser of 1.00 CFS or twenty-five<br>percent of the rate of flow then available at each point of diversion<br>cumulatively, no more than twenty-five (25) percent at the furthest downstream p<br>of diversion in use under water right nos. 92-11067A thru 92-11075 and 92-11080A<br>92-11081D.                                                                                                                          |                                                                                                                                                                                                                                                                      |                                           |  |  |  |
|                                                                                                                    | See Attachment 2.                                                                                                                                                                                                                                                                                                                                                                                                                                                                                                                                    |                                                                                                                                                                                                                                                                      |                                           |  |  |  |
|                                                                                                                    | Right nos. 92-11071A, 92-11071B, 92-11071C, 92-11071D, 92-11071E and 92-11071F are limited to a total combined annual diversion volume of 1.40 acre feet per year.                                                                                                                                                                                                                                                                                                                                                                                   |                                                                                                                                                                                                                                                                      |                                           |  |  |  |
| PRIORITY DATE:                                                                                                     | 10/20/1932                                                                                                                                                                                                                                                                                                                                                                                                                                                                                                                                           |                                                                                                                                                                                                                                                                      |                                           |  |  |  |
| POINT OF DIVERSION:                                                                                                | See Attachment 1, Columns C through G                                                                                                                                                                                                                                                                                                                                                                                                                                                                                                                |                                                                                                                                                                                                                                                                      |                                           |  |  |  |
| PURPOSE AND PERIOD OF USE:                                                                                         | <u>PURPOSE OF USE</u><br>ADMINISTRATIVE                                                                                                                                                                                                                                                                                                                                                                                                                                                                                                              | <u>PERIOD OF USE</u><br>01/01 - 12/31                                                                                                                                                                                                                                | <u>QUANTITY</u><br>1.000 CFS<br>1.400 AFY |  |  |  |
|                                                                                                                    | Administrative use is for National Forest Administration.                                                                                                                                                                                                                                                                                                                                                                                                                                                                                            |                                                                                                                                                                                                                                                                      |                                           |  |  |  |
|                                                                                                                    | vegetation establishment, maintai<br>purposes, and any other similar                                                                                                                                                                                                                                                                                                                                                                                                                                                                                 | f use includes, road construction, dust abatement, prescribed fire,<br>tablishment, maintaining riding and pack stock used for administrative<br>any other similar incidental administrative uses necessary to fulfill<br>of the Organic Administration Act of 1897. |                                           |  |  |  |
| PLACE OF USE:                                                                                                      | National Forest System Land in the Crystal Creek-St Maries River subwatershed (HUC12 170103040805), Charlie Creek subwatershed (HUC12 170103040901), Lower Santa Creek subwatershed (HUC12 170103040903), Olson Creek-St Maries River subwatershed (HUC12 170103040802), Mica Creek subwatershed (HUC12 170103040604) and Carpenter Creek subwatershed (HUC12 170103040604) and Carpenter Creek subwatershed (HUC12 170103040803), Beaver Creek-St Maries River subwatershed (HUC12 170103041001) and Renfro Creek subwatershed (HUC12170103040804). |                                                                                                                                                                                                                                                                      |                                           |  |  |  |
|                                                                                                                    | See Attachment 3.                                                                                                                                                                                                                                                                                                                                                                                                                                                                                                                                    |                                                                                                                                                                                                                                                                      |                                           |  |  |  |